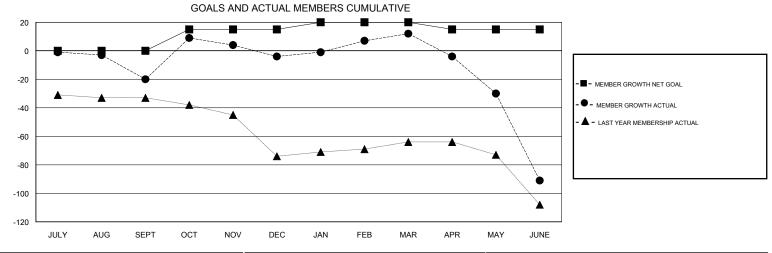

JULY/AUG/SEPT

OCT/NOV/DEC

JAN/FEB/MAR

APR/MAY/JUNE

0

1

0

0

0

0

## MONTHLY MEMBERSHIP PROGRESS REPORT

District 118 T

Results as of: 06/30/2018

24

24

7

138

40

23

45



JULY/AUG/SEPT

OCT/NOV/DEC

JAN/FEB/MAR

APR/MAY/JUNE

0

15

5

-5

0

0

2





| DROPPED CLUBS: 3 |     | 26 CLUBS OF 38 ADDED 1 OR MORE<br>NEW MEMBERS | GENDER DISTRIBUTION           MALE         197 (30.50%)           FEMALE         449 (69.50%) |   |
|------------------|-----|-----------------------------------------------|-----------------------------------------------------------------------------------------------|---|
| DROPPED MEMBERS  |     |                                               | Women Percentage Fiscal Year Goal: 60%                                                        |   |
| DECEASED         | 5   | CLICK HERE FOR CUMULATIVE                     | TOTAL FAMILY UNIT MEMBERS                                                                     | 0 |
| CLUB CANCELLED   | 12  | MEMBERSHIP DATA                               |