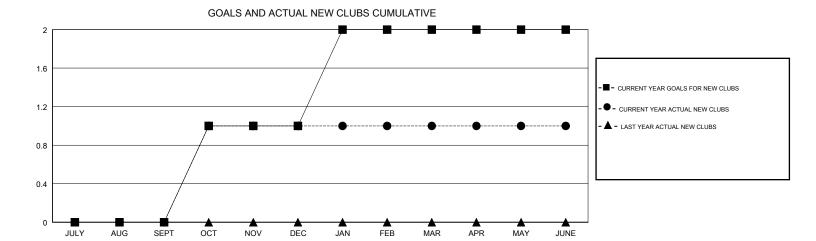

JULY/AUG/SEPT

OCT/NOV/DEC

JAN/FEB/MAR

APR/MAY/JUNE

0

1

0

0

0

0

## MONTHLY MEMBERSHIP PROGRESS REPORT

District 118 T

Results as of: 06/30/2018

24

24

7

138

40

23

45



JULY/AUG/SEPT

OCT/NOV/DEC

JAN/FEB/MAR

APR/MAY/JUNE

0

15

5

-5

0

0

2





| DROPPED CLUBS: 3 |     | 26 CLUBS OF 38 ADDED 1 OR MORE<br>NEW MEMBERS | GENDER DISTRIBUTION           MALE         197 (30.50%)           FEMALE         449 (69.50%) |   |
|------------------|-----|-----------------------------------------------|-----------------------------------------------------------------------------------------------|---|
| DROPPED MEMBERS  |     |                                               | Women Percentage Fiscal Year Goal: 60%                                                        |   |
| DECEASED         | 5   | CLICK HERE FOR CUMULATIVE                     | TOTAL FAMILY UNIT MEMBERS                                                                     | 0 |
| CLUB CANCELLED   | 12  | MEMBERSHIP DATA                               |